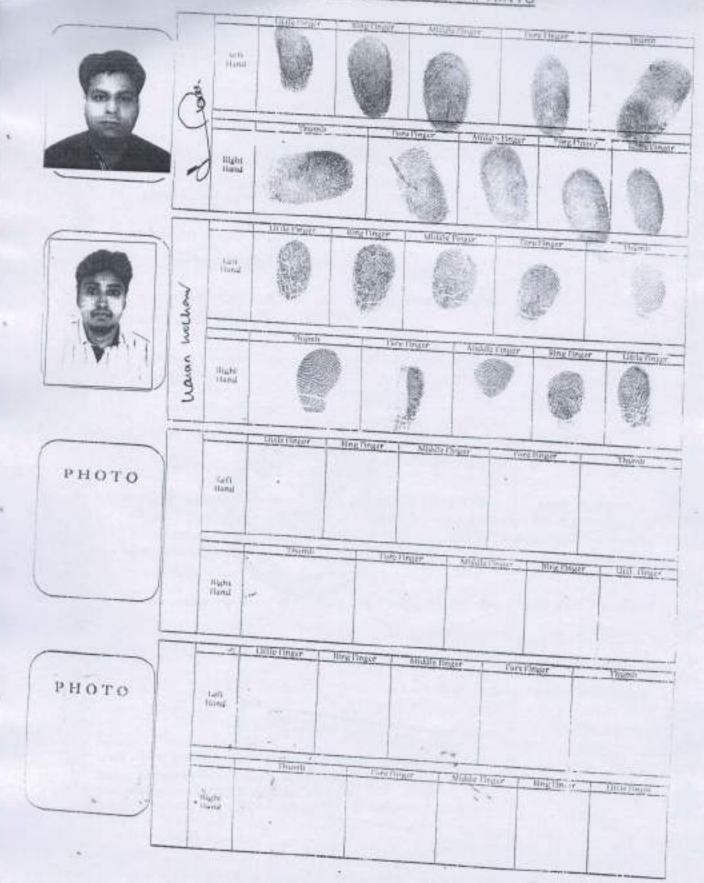

| No. | Name of the Executant | Category      | Photo | Finger Print | Signature with<br>date |
|-----|-----------------------|---------------|-------|--------------|------------------------|
|     |                       | -12           |       |              |                        |
| 1   |                       |               |       |              |                        |
|     |                       |               |       |              |                        |
|     |                       |               |       |              |                        |
|     |                       | -             |       |              |                        |
|     |                       |               |       |              | 101                    |
|     | -                     | A MAN         |       |              | 2 tools                |
| -   | Ŷ                     | in the second |       | (            | pte                    |
|     |                       | Star 1        | 4     |              | 7'                     |
|     | N.                    |               |       |              | 1)                     |
|     |                       |               |       |              |                        |
|     |                       |               |       |              |                        |
|     |                       |               |       |              |                        |
|     |                       |               | 1     | -            |                        |
|     | · · ·                 | . 5           |       | 2.           |                        |
|     |                       |               |       |              |                        |
|     |                       |               |       |              |                        |

|                                                                                                                                                                                                                                                                                                                                                                                                                                                                    | Category                                                                                                                                                                                                                                                                                                   | Photo | Finger Print | Signature with         |
|--------------------------------------------------------------------------------------------------------------------------------------------------------------------------------------------------------------------------------------------------------------------------------------------------------------------------------------------------------------------------------------------------------------------------------------------------------------------|------------------------------------------------------------------------------------------------------------------------------------------------------------------------------------------------------------------------------------------------------------------------------------------------------------|-------|--------------|------------------------|
| 1 Mr MANISH KUMAR<br>SHARMA 9A. LORD<br>SINHA ROAD, City-<br>Koikata, P.O-<br>MIDDLETON ROW,<br>P.S:-Shakespeare<br>Sarani, District-Kolkata,<br>West Bengal, India,<br>PIN:- 700071   1 Mr MANISH KUMAR<br>SHARMA 9A. LORD<br>SINHA ROAD, City-<br>Koikata, P.O-<br>MIDDLETON ROW,<br>P.S:-Shakespeare<br>Sarani, District-Kolkata,<br>West Bengal, India,<br>PIN:- 700071   1 III   1 III   1 IIII   1 IIII   1 IIIIIII   1 IIIIIIIIIIIIIIIIIIIIIIIIIIIIIIIIIIII | Represent<br>ative of<br>Principal<br>[NATURA<br>L<br>MULTIST<br>ORIED<br>PRIVATE<br>LIMITED ]<br>.[DAISY<br>NFRAPR<br>DJECTS<br>PRIVATE<br>IMITED ]<br>ACQUET<br>RADING<br>RIVATE<br>MITED ]<br>ARAVA<br>N<br>DLDING<br>S<br>IVATE<br>ITED ]<br>EEPTI<br>DMOT<br>RS<br>VATE<br>TED ]<br>SHM<br>AYA<br>ECT | Fuoto | 11355        | Signature with<br>date |

| No                                    |                                                                                                                                                                                                      | Cutant Category Photo |                                                                                              | Finger Print | fence.<br>Signature with |                      |
|---------------------------------------|------------------------------------------------------------------------------------------------------------------------------------------------------------------------------------------------------|-----------------------|----------------------------------------------------------------------------------------------|--------------|--------------------------|----------------------|
| 2                                     | Mr KARAN KOCH<br>82, ULTADANGA M<br>ROAD, NATURAL<br>VIEW, City:-, P.O:-<br>ULTADANGA, P.S.<br>ULTADANGA, P.S.<br>Ultadanga, District:-<br>South 24-Parganas,<br>West Bengal, India,<br>PIN:- 700067 | MAIN                  | Represent<br>ative of<br>Attorney<br>[GOLDSM<br>ITH<br>COMMER<br>CIAL<br>PRIVATE<br>JMITED ] |              | LINSS                    | date more part 12/21 |
| 51<br>o,                              | Name and Address<br>of identifier                                                                                                                                                                    |                       | Identifier of                                                                                | Photo        | ringer Print             | Signature with       |
| N N N N N N N N N N N N N N N N N N N | Mr PARTHA NANDY<br>Son of Late ARUN<br>KUMAR NANDY<br>210. BAKSARA<br>/ILLAGE ROAD,<br>219:- P.O:-<br>AKSARAH, P.S:-<br>antragachi, District:-<br>owrah, West<br>engal, India, PIN:-<br>1110         | Mr M/                 | WISH KUMAR SHAR<br>RAN KOCHAR                                                                | MA,          | 4367                     | arthe Naudy are      |