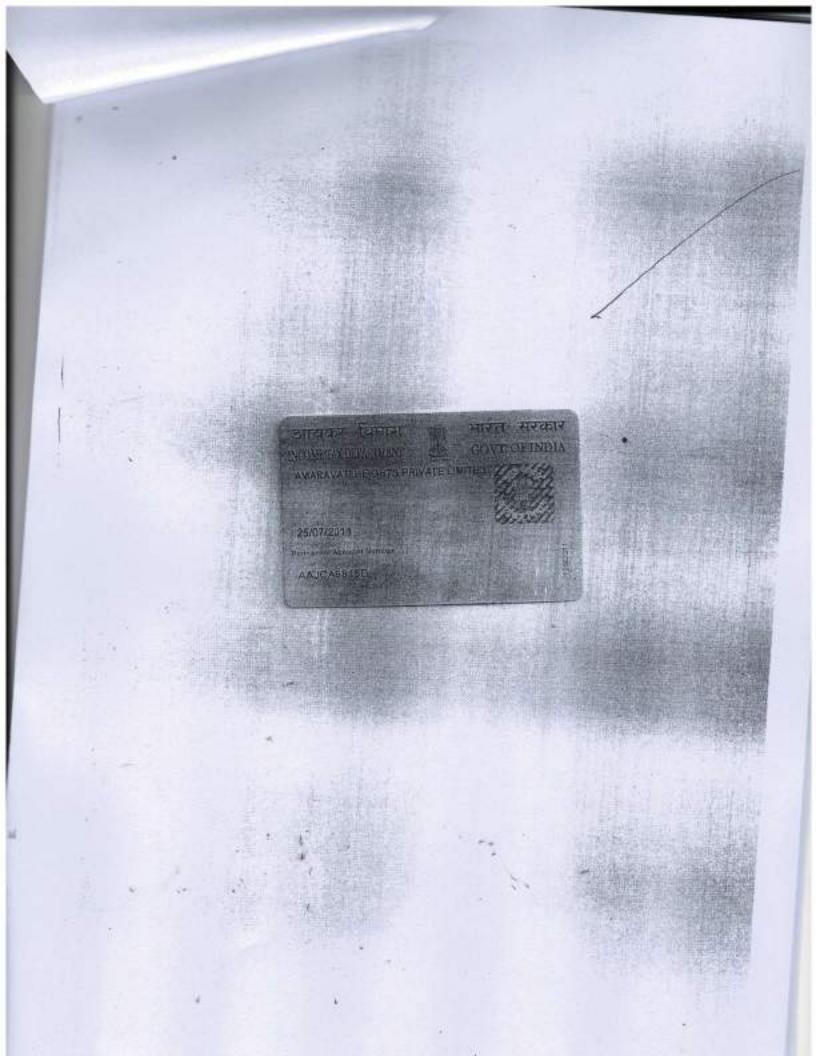

LAKSHMINARAYAN PROJECTS 61 LTD. (CIN PVT. NO. U70109WB1984PTC037901) (PAN NO.AAACL9170H), 7) AMARAVATI HEIGHTS PVT. LTD. (CIN NO. U45400WB2011PTC165352) (PAN NO.AAJCA6815D), all are the Companies incorporated under the Companies Act, 1956 and all are existing company within the meaning of Companies Act, 2013 and all having its registered Office at 9A, Lord Sinha Road, Kolkata - 700 071, P.S. Shakespeare Sarani, P.O. Middleton Row, represented by its Authorized Signatory MR. MANISH KUMAR SHARMA (PAN NO. ARKPES6486P), son of Sri Mahesh Kumar Sharma, working for gain at 9A, Lord Sinha Road, Kolkata - 700 071, (hereinafter Jointly referred to as "the APPOINTERS/OWNERS") SEND GREETINGS: