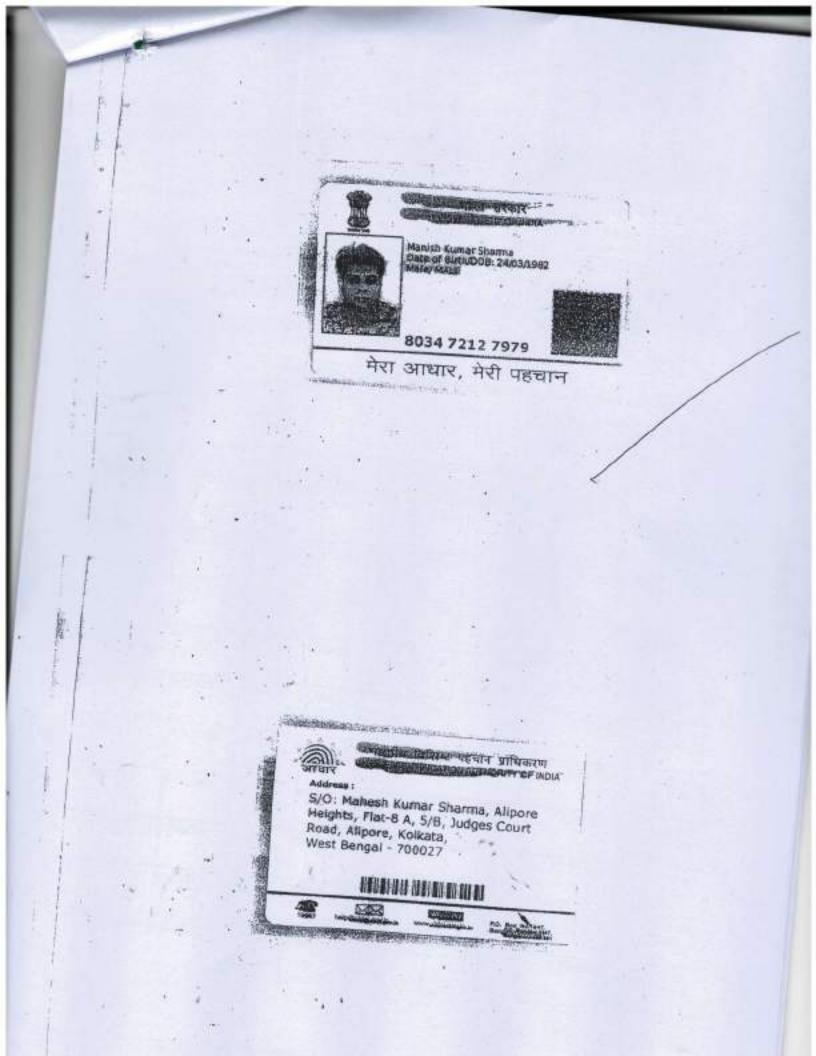

LAKSHMINARAYAN PROJECTS 61 LTD. (CIN PVT. NO. U70109WB1984PTC037901) (PAN NO.AAACL9170H), 7) AMARAVATI HEIGHTS PVT. LTD. (CIN NO. U45400WB2011PTC165352) (PAN NO.AAJCA6815D), all are the Companies incorporated under the Companies Act, 1956 and all are existing company within the meaning of Companies Act, 2013 and all having its registered Office at 9A, Lord Sinha Road, Kolkata - 700 071, P.S. Shakespeare Sarani, P.O. Middleton Row, represented by its Authorized Signatory MR. MANISH KUMAR SHARMA (PAN NO. ARKPES6486P), son of Sri Mahesh Kumar Sharma, working for gain at 9A, Lord Sinha Road, Kolkata - 700 071, (hereinafter Jointly referred to as "the APPOINTERS/OWNERS") SEND GREETINGS:

|                                                                                                                                                                                                                                                                                                                                                                                                                                                                    | Category                                                                                                                                                                                                                                                                                                   | Photo | Finger Print | Signature with         |
|--------------------------------------------------------------------------------------------------------------------------------------------------------------------------------------------------------------------------------------------------------------------------------------------------------------------------------------------------------------------------------------------------------------------------------------------------------------------|------------------------------------------------------------------------------------------------------------------------------------------------------------------------------------------------------------------------------------------------------------------------------------------------------------|-------|--------------|------------------------|
| 1 Mr MANISH KUMAR<br>SHARMA 9A. LORD<br>SINHA ROAD, City-<br>Koikata, P.O-<br>MIDDLETON ROW,<br>P.S:-Shakespeare<br>Sarani, District-Kolkata,<br>West Bengal, India,<br>PIN:- 700071   1 Mr MANISH KUMAR<br>SHARMA 9A. LORD<br>SINHA ROAD, City-<br>Koikata, P.O-<br>MIDDLETON ROW,<br>P.S:-Shakespeare<br>Sarani, District-Kolkata,<br>West Bengal, India,<br>PIN:- 700071   1 III   1 III   1 IIII   1 IIII   1 IIIIIII   1 IIIIIIIIIIIIIIIIIIIIIIIIIIIIIIIIIIII | Represent<br>ative of<br>Principal<br>[NATURA<br>L<br>MULTIST<br>ORIED<br>PRIVATE<br>LIMITED ]<br>.[DAISY<br>NFRAPR<br>DJECTS<br>PRIVATE<br>IMITED ]<br>ACQUET<br>RADING<br>RIVATE<br>MITED ]<br>ARAVA<br>N<br>DLDING<br>S<br>IVATE<br>ITED ]<br>EEPTI<br>DMOT<br>RS<br>VATE<br>TED ]<br>SHM<br>AYA<br>ECT | Fuoto | 11355        | Signature with<br>date |