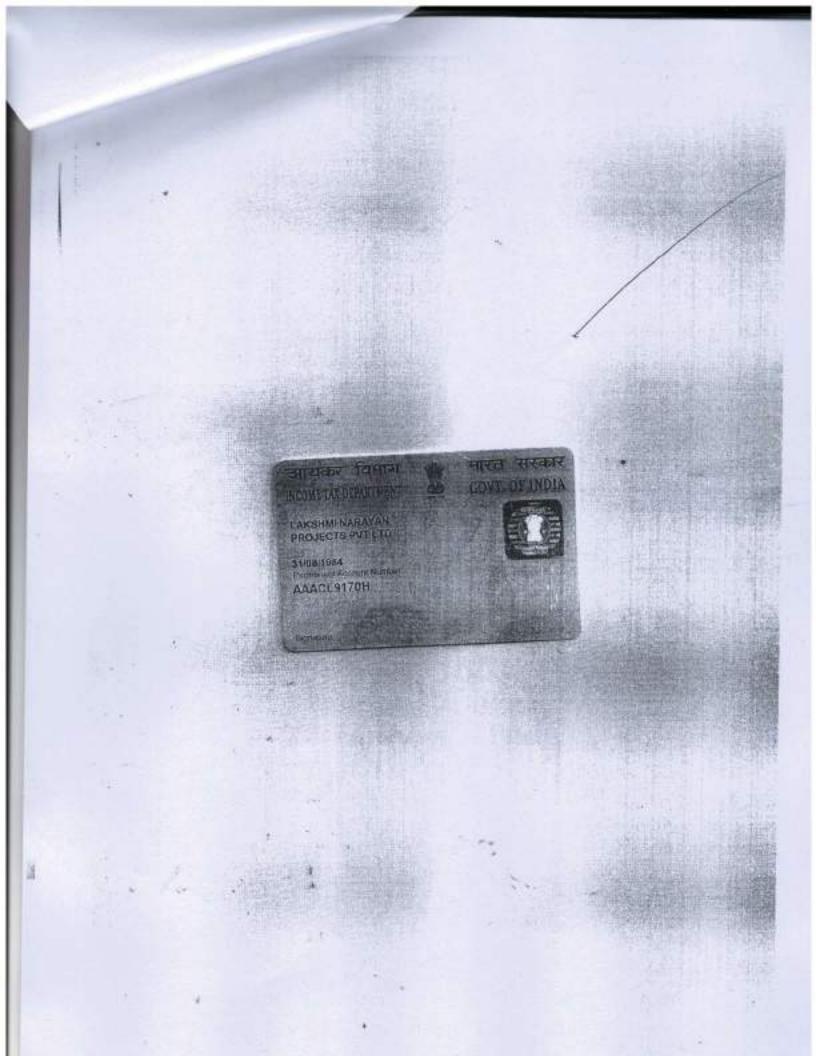

LAKSHMINARAYAN PROJECTS 61 LTD. (CIN PVT. NO. U70109WB1984PTC037901) (PAN NO.AAACL9170H), 7) AMARAVATI HEIGHTS PVT. LTD. (CIN NO. U45400WB2011PTC165352) (PAN NO.AAJCA6815D), all are the Companies incorporated under the Companies Act, 1956 and all are existing company within the meaning of Companies Act, 2013 and all having its registered Office at 9A, Lord Sinha Road, Kolkata - 700 071, P.S. Shakespeare Sarani, P.O. Middleton Row, represented by its Authorized Signatory MR. MANISH KUMAR SHARMA (PAN NO. ARKPES6486P), son of Sri Mahesh Kumar Sharma, working for gain at 9A, Lord Sinha Road, Kolkata - 700 071, (hereinafter Jointly referred to as "the APPOINTERS/OWNERS") SEND GREETINGS: